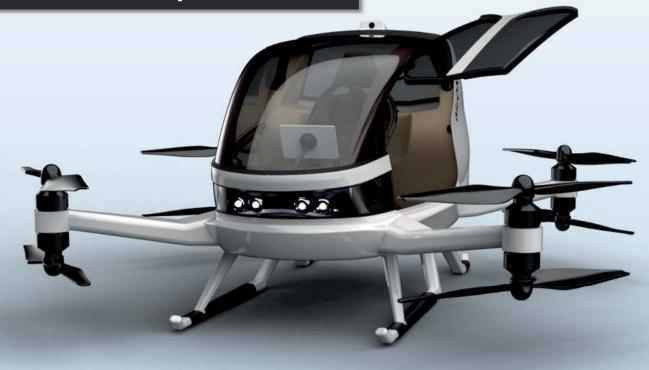

One Passenger Seat

Empty Weight (including batteries): 480lbs (220kg)

Maximum Take Off Weight: 740lbs (340kg)

Maximum Thrust: 1320lbs (620kg)

Maximum Vertical Climb (limited): 1.7G

Maximum Payload: 270lbs (120kg)

Maximum Speed: 80mph (130km/h); limited (\*)

Flight time: 35 to 40 minutes (\*\*)

Number of Engines: 8 (15.8KW x 8 = 126KW Full throttle)

Battery: 35KWh Lithium high capacity batteries (2000 cycles)

\*For purpose of lower power consumption climbing speed and maximum speed has been limited

\*\*Flight time depends of many factors such as aircraft speed, wind speed, climbing altitude and time etc. Read more in section "Problems and goals" about new batteries and massive extension of flight time.